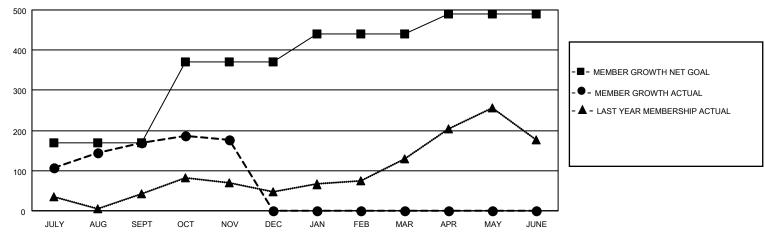

## District 322C3

| Clubs                 |               |           |               | Members               |                         |                         |                                                    |
|-----------------------|---------------|-----------|---------------|-----------------------|-------------------------|-------------------------|----------------------------------------------------|
| RESULTS FOR 2022-2023 |               |           |               | RESULTS FOR 2022-2023 |                         |                         |                                                    |
| QUARTER               | NEW CLUB GOAL | NEW CLUBS | DROPPED CLUBS | QUARTER MEM           | IBER GROWTH NET<br>GOAL | MEMBER GROWTH<br>ACTUAL | DROPPED<br>MEMBERS ACTUAL<br>(including transfers) |
| JULY/AUG/SEPT         | 3             | 2         | 0             | JULY/AUG/SEPT         | 170                     | 197                     | 20                                                 |
| OCT/NOV/DEC           | 3             | 0         | 0             | OCT/NOV/DEC           | 200                     | 37                      | 26                                                 |
| JAN/FEB/MAR           | 1             | 0         | 0             | JAN/FEB/MAR           | 70                      | 0                       | 0                                                  |
| APR/MAY/JUNE          | 0             | 0         | 0             | APR/MAY/JUNE          | 50                      | 0                       | 0                                                  |

## GOALS AND ACTUAL MEMBERS CUMULATIVE

| DROPPED CLUBS: 0 |    | 39 CLUBS OF 92 ADDED 1 OR<br>MORE NEW MEMBERS | GENDER DISTRIBUTION                   |                                |  |
|------------------|----|-----------------------------------------------|---------------------------------------|--------------------------------|--|
|                  |    | INORE NEW MEMBERS                             | MALE<br>FEMALE                        | 2,484 (72.74%)<br>931 (27.26%) |  |
| DROPPED MEMBERS  |    |                                               | NON BINARY PREFER NOT TO ANSWER       | 0 (0.00%)                      |  |
| DECEASED         | 1  |                                               | THE ENTITY TO ANOWER                  | 0 (0.0070)                     |  |
| CLUB CANCELLED   | 0  | CLICK HERE FOR CUMULATIVE                     | TOTAL FAMILY UNIT MEMBERS             | 3 2,356                        |  |
| OTHER            | 45 | MEMBERSHIP DATA                               |                                       |                                |  |
| TOTAL            | 46 |                                               | FAMILY MEMBERS PAYING HALF DUES 1,548 |                                |  |
|                  |    |                                               |                                       |                                |  |