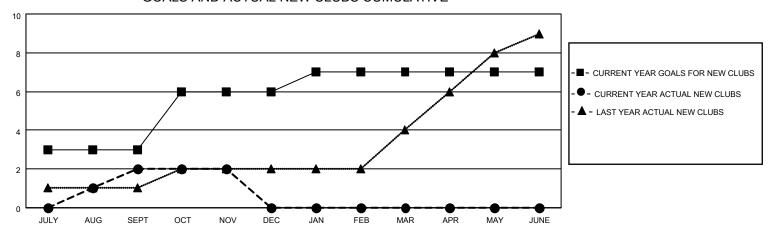

## District 322C3

| Clubs                 |               |           |               | Members               |                         |                         |                                                    |
|-----------------------|---------------|-----------|---------------|-----------------------|-------------------------|-------------------------|----------------------------------------------------|
| RESULTS FOR 2022-2023 |               |           |               | RESULTS FOR 2022-2023 |                         |                         |                                                    |
| QUARTER               | NEW CLUB GOAL | NEW CLUBS | DROPPED CLUBS | QUARTER MEM           | IBER GROWTH NET<br>GOAL | MEMBER GROWTH<br>ACTUAL | DROPPED<br>MEMBERS ACTUAL<br>(including transfers) |
| JULY/AUG/SEPT         | 3             | 2         | 0             | JULY/AUG/SEPT         | 170                     | 197                     | 20                                                 |
| OCT/NOV/DEC           | 3             | 0         | 0             | OCT/NOV/DEC           | 200                     | 37                      | 26                                                 |
| JAN/FEB/MAR           | 1             | 0         | 0             | JAN/FEB/MAR           | 70                      | 0                       | 0                                                  |
| APR/MAY/JUNE          | 0             | 0         | 0             | APR/MAY/JUNE          | 50                      | 0                       | 0                                                  |

## GOALS AND ACTUAL NEW CLUBS CUMULATIVE